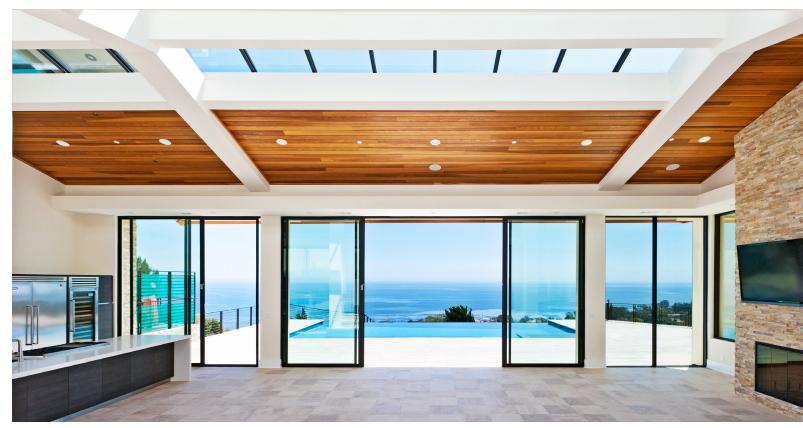

## REMEMBERING THE LEGACY OF MALIBU ARCHITECT MICHAEL E. BARSOCCHINI

Continuing the legacy of their father, **Nick and Tony Barsocchini** bring together Malibu real estate expertise with next generation architecture. Their father, Michael E. Barsocchini, was an award-winning architect who designed many well-known buildings and showcase homes in the greater Malibu area. Incorporating innovative open floor plans into his clients homes, his signature designs included dramatic overhangs, high ceilings, skylights and seamless sliding doors and windows to maximize the ocean views. The Barsocchini homes of today pay tribute to Michael's innovation and emphasis on organic architecture. Collaborating on all aspects of design, **Barsocchini & Associates Designs** build beautifully creative living spaces that flow simultaneously from indoors to land and beachfront.